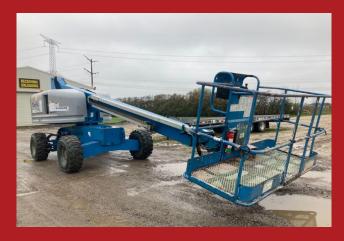

## 2015 Genie S40 Boom Lift **Price: \$25,500**

- ID#B16866SM
- Diesel
- Straight Boom
- 40' Platform Height
- 2.611 Hours