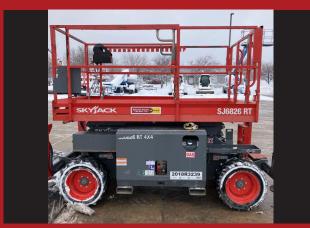

## 2020 Skyjack 6826 Rough Terrain Scissor Lift **Price: \$31,000**

- ID#2018R3239
- Dual Fuel Powered
- 4wd
- 68" Wide & 26' Platform Height
- 1.479 Hours

Our Red Hot Buys give you the best pricing for the equipment you need. Add to your fleet at a fraction of buying new. Make sure you don't miss these exclusive offers because once they're gone, they're gone! Find the equipment for you? Reach out to your Altorfer Rents Sales Representative or call 866-DEMO-CAT today!