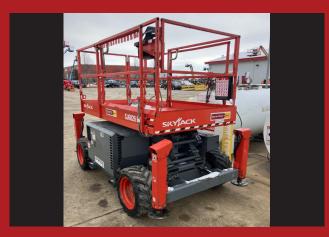

## 2020 Skyjack 6826 Rough Terrain Scissor Lift **Price: \$31,000**

- ID#2018R3239
- Dual Fuel Powered
- 4wd
- 68" Wide & 26' Platform Height
- 1.479 Hours

Our Red Hot Buys give you the best pricing for the equipment you need. Add to your fleet at a fraction of buying new. Make sure you don't miss these exclusive offers because once they're gone, they're gone! Find the equipment for you? Reach out to your Altorfer Rents Sales Representative or call 866-DEMO-CAT today!