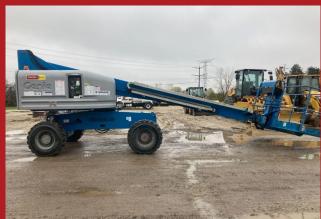

## 2015 Genie S40 Boom Lift **Price: \$25,500**

- ID#B16866SM
- Diesel
- Straight Boom
- 40' Platform Height
- 2.611 Hours