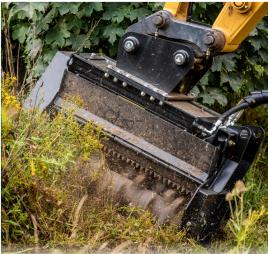

#### **HM315C Cat Mulcher Head**

- Overall Width: 74.1 in
- · Working Width: 62.3 in
- Length: 53.3 in

#### **HM418C Cat Mulcher Head**

- Overall Width: 83.5 in
- Working Width: 67.2 in
- Length: 53.3 in