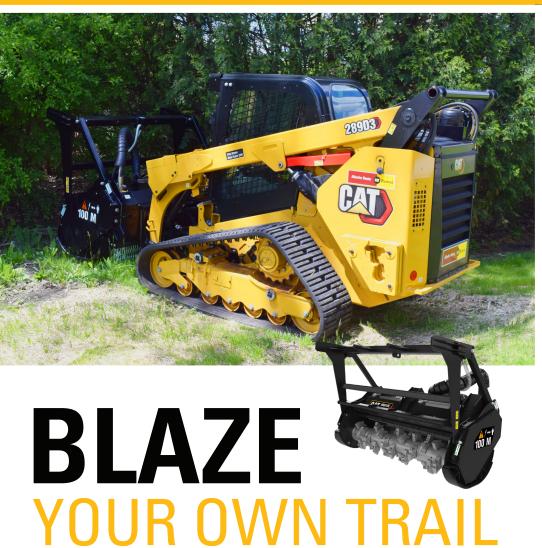

### 289D3 Cat High-Flow Compact Track Loader

#### **HM315C Cat Mulcher Head**

- Overall Width: 74.1 in
- · Working Width: 62.3 in
- Length: 53.3 in