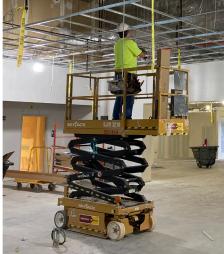

| Machine               | Work Height<br>ft / m | Stowed Height ft / m | Machine Width<br>ft / m | Capacity<br>lbs / kg | Power Source                     |
|-----------------------|-----------------------|----------------------|-------------------------|----------------------|----------------------------------|
| SkyJack SJ16          | 21 ft 7 in / 6.58 m   | 70.3 in / 1.79 m     | 30.5 in / 0.77 m        | 500 lbs / 227 kg     | 24 Volts DC                      |
| SkyJack SJIII 3219    | 25 ft / 7.62 m        | 78.5 in / 1.99 m     | 32 in / 0.81 m          | 550 lbs / 249 kg     | 24 Volts DC                      |
| JLG E400AJPN          | 46 ft 7 in / 14.19 m  | 6 ft 6 in / 1.97 m   | 4 ft 10.8 in / 1.50 m   | 500 lbs / 227 kg     | 48 Volts DC<br>8 x 6V batteries  |
| Genie Runabout GR-26J | 31 ft 11 in / 9.90 m  | 6 ft 6 in / 1.99 m   | 3 ft 3 in / 0.99 m      | 440 lb / 200 kg      | 24 Volts DC<br>12 x 2V batteries |
| Genie Z-30 NRJ        | 35 ft 2 in / 10.89 m  | 7 ft 4 in / 2.24 m   | 3 ft 11 in / 1.19 m     | 500 lbs / 227 kg     | 48 Volts DC<br>8 x 6V batteries  |
| Genie Z-45            | 51 ft 9 in / 15.94 m  | 6 ft 7 in / 2.00 m   | 5 ft 10.25 in / 1.79 m  | 500 lbs / 227 kg     | 48 Volts DC<br>8 x 6V batteries  |
| Genie Z-60 FE Hybrid  | 65 ft 7 in / 20.16 m  | 8 ft 4 in / 2.54 m   | 8 ft 2 in / 2.49 m      | 500 lbs / 227 kg     | 48 Volts DC<br>8 x 6V batteries  |