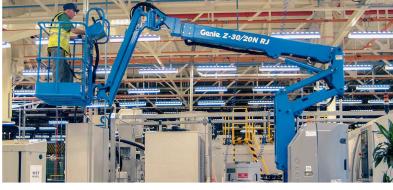

| Machine               | Work Height<br>ft / m | Stowed Height ft / m | Machine Width<br>ft / m | Capacity<br>lbs / kg | Power Source                     |
|-----------------------|-----------------------|----------------------|-------------------------|----------------------|----------------------------------|
| SkyJack SJ16          | 21 ft 7 in / 6.58 m   | 70.3 in / 1.79 m     | 30.5 in / 0.77 m        | 500 lbs / 227 kg     | 24 Volts DC                      |
| SkyJack SJIII 3219    | 25 ft / 7.62 m        | 78.5 in / 1.99 m     | 32 in / 0.81 m          | 550 lbs / 249 kg     | 24 Volts DC                      |
| JLG E400AJPN          | 46 ft 7 in / 14.19 m  | 6 ft 6 in / 1.97 m   | 4 ft 10.8 in / 1.50 m   | 500 lbs / 227 kg     | 48 Volts DC<br>8 x 6V batteries  |
| Genie Runabout GR-26J | 31 ft 11 in / 9.90 m  | 6 ft 6 in / 1.99 m   | 3 ft 3 in / 0.99 m      | 440 lb / 200 kg      | 24 Volts DC<br>12 x 2V batteries |
| Genie Z-30 NRJ        | 35 ft 2 in / 10.89 m  | 7 ft 4 in / 2.24 m   | 3 ft 11 in / 1.19 m     | 500 lbs / 227 kg     | 48 Volts DC<br>8 x 6V batteries  |
| Genie Z-45            | 51 ft 9 in / 15.94 m  | 6 ft 7 in / 2.00 m   | 5 ft 10.25 in / 1.79 m  | 500 lbs / 227 kg     | 48 Volts DC<br>8 x 6V batteries  |
| Genie Z-60 FE Hybrid  | 65 ft 7 in / 20.16 m  | 8 ft 4 in / 2.54 m   | 8 ft 2 in / 2.49 m      | 500 lbs / 227 kg     | 48 Volts DC<br>8 x 6V batteries  |