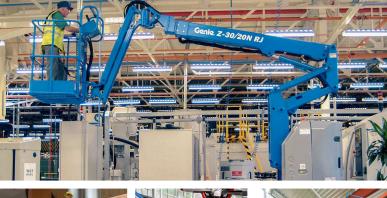

| Machine               | Work Height<br>ft / m | Stowed Height ft / m | Machine Width<br>ft / m | Capacity<br>lbs / kg | Power Source                     |
|-----------------------|-----------------------|----------------------|-------------------------|----------------------|----------------------------------|
| SkyJack SJ16          | 21 ft 7 in / 6.58 m   | 70.3 in / 1.79 m     | 30.5 in / 0.77 m        | 500 lbs / 227 kg     | 24 Volts DC                      |
| SkyJack SJIII 3219    | 25 ft / 7.62 m        | 78.5 in / 1.99 m     | 32 in / 0.81 m          | 550 lbs / 249 kg     | 24 Volts DC                      |
| JLG E400AJPN          | 46 ft 7 in / 14.19 m  | 6 ft 6 in / 1.97 m   | 4 ft 10.8 in / 1.50 m   | 500 lbs / 227 kg     | 48 Volts DC<br>8 x 6V batteries  |
| Genie Runabout GR-26J | 31 ft 11 in / 9.90 m  | 6 ft 6 in / 1.99 m   | 3 ft 3 in / 0.99 m      | 440 lb / 200 kg      | 24 Volts DC<br>12 x 2V batteries |
| Genie Z-30 NRJ        | 35 ft 2 in / 10.89 m  | 7 ft 4 in / 2.24 m   | 3 ft 11 in / 1.19 m     | 500 lbs / 227 kg     | 48 Volts DC<br>8 x 6V batteries  |
| Genie Z-45            | 51 ft 9 in / 15.94 m  | 6 ft 7 in / 2.00 m   | 5 ft 10.25 in / 1.79 m  | 500 lbs / 227 kg     | 48 Volts DC<br>8 x 6V batteries  |
| Genie Z-60 FE Hybrid  | 65 ft 7 in / 20.16 m  | 8 ft 4 in / 2.54 m   | 8 ft 2 in / 2.49 m      | 500 lbs / 227 kg     | 48 Volts DC<br>8 x 6V batteries  |