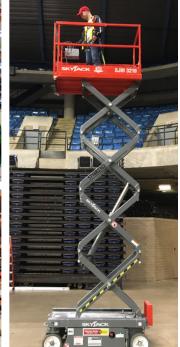

| Machine               | Work Height<br>ft / m | Stowed Height ft / m | Machine Width<br>ft / m | Capacity<br>lbs / kg | Power Source                     |
|-----------------------|-----------------------|----------------------|-------------------------|----------------------|----------------------------------|
| SkyJack SJ16          | 21 ft 7 in / 6.58 m   | 70.3 in / 1.79 m     | 30.5 in / 0.77 m        | 500 lbs / 227 kg     | 24 Volts DC                      |
| SkyJack SJIII 3219    | 25 ft / 7.62 m        | 78.5 in / 1.99 m     | 32 in / 0.81 m          | 550 lbs / 249 kg     | 24 Volts DC                      |
| JLG E400AJPN          | 46 ft 7 in / 14.19 m  | 6 ft 6 in / 1.97 m   | 4 ft 10.8 in / 1.50 m   | 500 lbs / 227 kg     | 48 Volts DC<br>8 x 6V batteries  |
| Genie Runabout GR-26J | 31 ft 11 in / 9.90 m  | 6 ft 6 in / 1.99 m   | 3 ft 3 in / 0.99 m      | 440 lb / 200 kg      | 24 Volts DC<br>12 x 2V batteries |
| Genie Z-30 NRJ        | 35 ft 2 in / 10.89 m  | 7 ft 4 in / 2.24 m   | 3 ft 11 in / 1.19 m     | 500 lbs / 227 kg     | 48 Volts DC<br>8 x 6V batteries  |
| Genie Z-45            | 51 ft 9 in / 15.94 m  | 6 ft 7 in / 2.00 m   | 5 ft 10.25 in / 1.79 m  | 500 lbs / 227 kg     | 48 Volts DC<br>8 x 6V batteries  |
| Genie Z-60 FE Hybrid  | 65 ft 7 in / 20.16 m  | 8 ft 4 in / 2.54 m   | 8 ft 2 in / 2.49 m      | 500 lbs / 227 kg     | 48 Volts DC<br>8 x 6V batteries  |