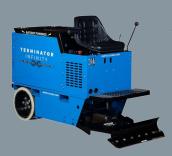

#### **BARTELL RIDE-ON AND WALK-BEHIND FLOOR SCRAPERS**

#### **OPERATIONAL SPECS**

- ▶ Battery: 48VDC 400AH
- **Power:** 5.5 hp
- ▶ **Weight**: 2,455 lb
- Weight: 287 lbs
- Operation Time: 8-12 hours
- On-Board Charging System: 110V