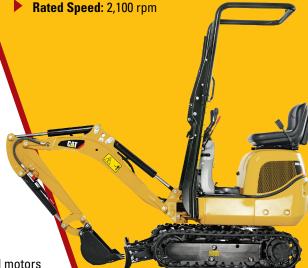

## CAT 300.9D MINI HYDRAULIC EXCAVATOR WITH HYDRAULIC POWER PACK OPERATIONAL SPECS

- ► Engine Type: Yanmar 31NV70
- **Battery:** 12 V, 20 Amp
- Digging Force (bucket): 2,000 lbf
- ► Hydraulic Tank Capacity: 3.7 gal