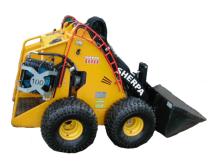

## SHERPA 100 ECO ELECTRIC MINI SKID STEER

#### **OPERATIONAL SPECS**

- Type: DC Motor (brushless)
- **Capacity (kW/HP):** 1,5/2
- Revolutions per minute (rpm): 1800
- Climbing Ability: Max. 40%
- ▶ Breakout Force: 1851 lbs
- Hydraulic: Hydraulic Two hydraulic wheel motors