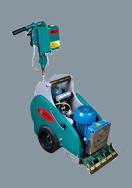

#### **BARTELL RIDE-ON AND WALK-BEHIND FLOOR SCRAPERS**

#### **OPERATIONAL SPECS**

- **Power: 120V**
- Motor: 1.5 kW
- Rotations per Minute (RPM): 3,530
- **Weight:** 539 lb
- Working Width: 17.7 inches
- Removable Weight: 236 lbs