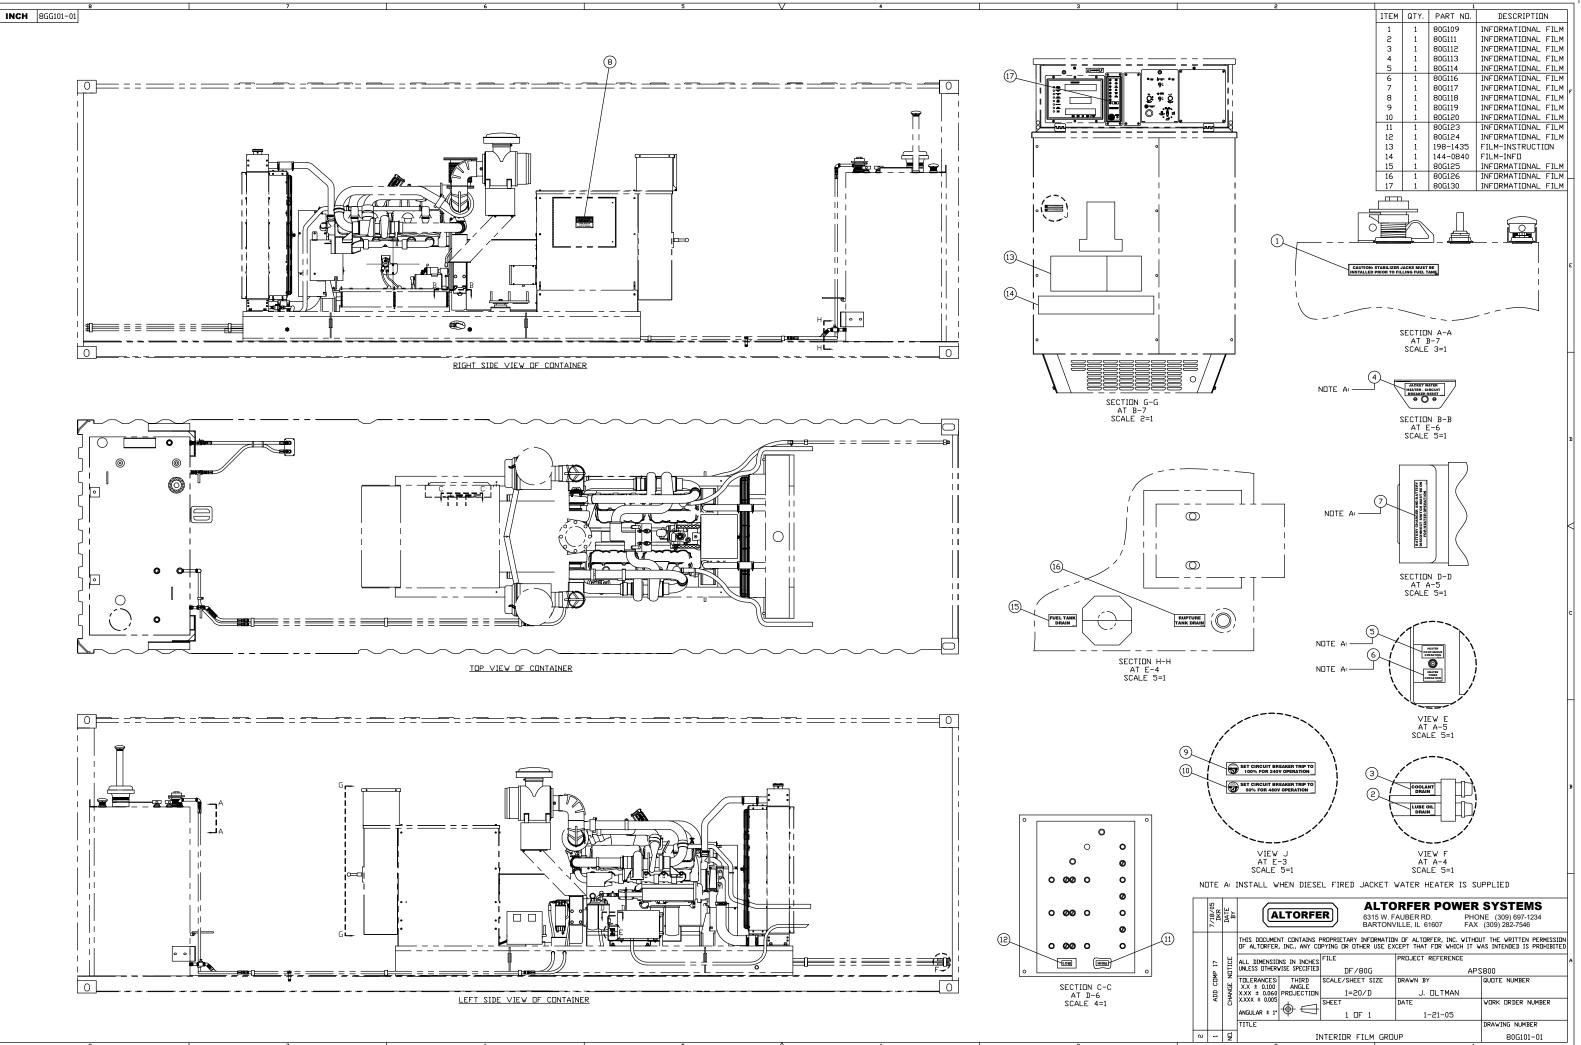

| 2                                |                                                                                                                                                                                                                                     | 1 |
|----------------------------------|-------------------------------------------------------------------------------------------------------------------------------------------------------------------------------------------------------------------------------------|---|
|                                  | ITEM         QTY.         PART ND.         DESCRIPTION           1         1         80G104         INFORMATIONAL FILM           2         1         80G105         INFORMATIONAL FILM                                              |   |
|                                  | 2         1         80G105         INFORMATIONAL FILM           3         1         80G106         INFORMATIONAL FILM           4         1         80G107         INFORMATIONAL FILM                                               |   |
|                                  | 5         3         80G110         INFORMATIONAL         FILM           6         2         80G121         INFORMATIONAL         FILM           7         2         7E-7799         FILM-TRADEMARK                                  |   |
|                                  | 7         2         7E-7799         FILM-TRADEMARK         F           8         2         80C192         14         GA. 38.00 X 79.00         F           9         2         80C193         14         GA. 7.50 X 24.50         F |   |
|                                  | 10         28         30840         PSQ_SMS_14X1_Z_A_KEG           11         28         N1125257         1/4* NEDPRENE_WASHER                                                                                                      |   |
|                                  |                                                                                                                                                                                                                                     |   |
|                                  |                                                                                                                                                                                                                                     |   |
|                                  |                                                                                                                                                                                                                                     |   |
|                                  |                                                                                                                                                                                                                                     |   |
|                                  |                                                                                                                                                                                                                                     |   |
|                                  |                                                                                                                                                                                                                                     |   |
|                                  |                                                                                                                                                                                                                                     |   |
|                                  | VIEW A<br>AT E-6<br>SCALE 4=1                                                                                                                                                                                                       |   |
|                                  |                                                                                                                                                                                                                                     |   |
|                                  |                                                                                                                                                                                                                                     |   |
|                                  |                                                                                                                                                                                                                                     |   |
|                                  |                                                                                                                                                                                                                                     |   |
|                                  |                                                                                                                                                                                                                                     |   |
|                                  |                                                                                                                                                                                                                                     |   |
|                                  | VIEW B<br>AT E-5                                                                                                                                                                                                                    |   |
|                                  | SCALE 4=1                                                                                                                                                                                                                           |   |
|                                  |                                                                                                                                                                                                                                     |   |
| (1                               |                                                                                                                                                                                                                                     |   |
|                                  | ACCESS LADDER AND<br>STABILIZER JACKS INSIDE                                                                                                                                                                                        |   |
|                                  |                                                                                                                                                                                                                                     |   |
|                                  |                                                                                                                                                                                                                                     |   |
|                                  | VIEW C<br>AT E-2                                                                                                                                                                                                                    |   |
|                                  | SCALE 4=1                                                                                                                                                                                                                           |   |
|                                  |                                                                                                                                                                                                                                     |   |
|                                  |                                                                                                                                                                                                                                     |   |
| VIEW E (2<br>AT B-6<br>SCALE 4=1 | LUBE OIL AND<br>COOLANT DRAINS INSIDE                                                                                                                                                                                               |   |
|                                  |                                                                                                                                                                                                                                     |   |
|                                  |                                                                                                                                                                                                                                     |   |
|                                  | VIEW D                                                                                                                                                                                                                              |   |
|                                  | AT E-2<br>SCALE 4=1                                                                                                                                                                                                                 |   |
|                                  | ALTORFER POWER SYSTEMS<br>6315 W. FAUBER RD. PHONE (309) 697-1234                                                                                                                                                                   |   |
|                                  | BARTONVILLE, IL 61607 FAX (309) 282-7546<br>RY INFORMATION OF ALTORFER, INC. WITHOUT THE WRITTEN PERMISSION<br>. DTHER USE EXCEPT THAT FOR WHICH IT WAS INTENDED IS PROHIBITED                                                      |   |
|                                  | PRDJECT REFERENCE A                                                                                                                                                                                                                 |   |
| U TOLERANCESI THIRD SCALE/S      | F/80G         APS800           IHEET SIZE         DRAWN BY         QUOTE NUMBER           =20/D         J. OLTMAN                                                                                                                   |   |
|                                  | DATE VORK ORDER NUMBER                                                                                                                                                                                                              |   |
|                                  | DRAWING NUMBER                                                                                                                                                                                                                      |   |
| 2                                | 1                                                                                                                                                                                                                                   | , |