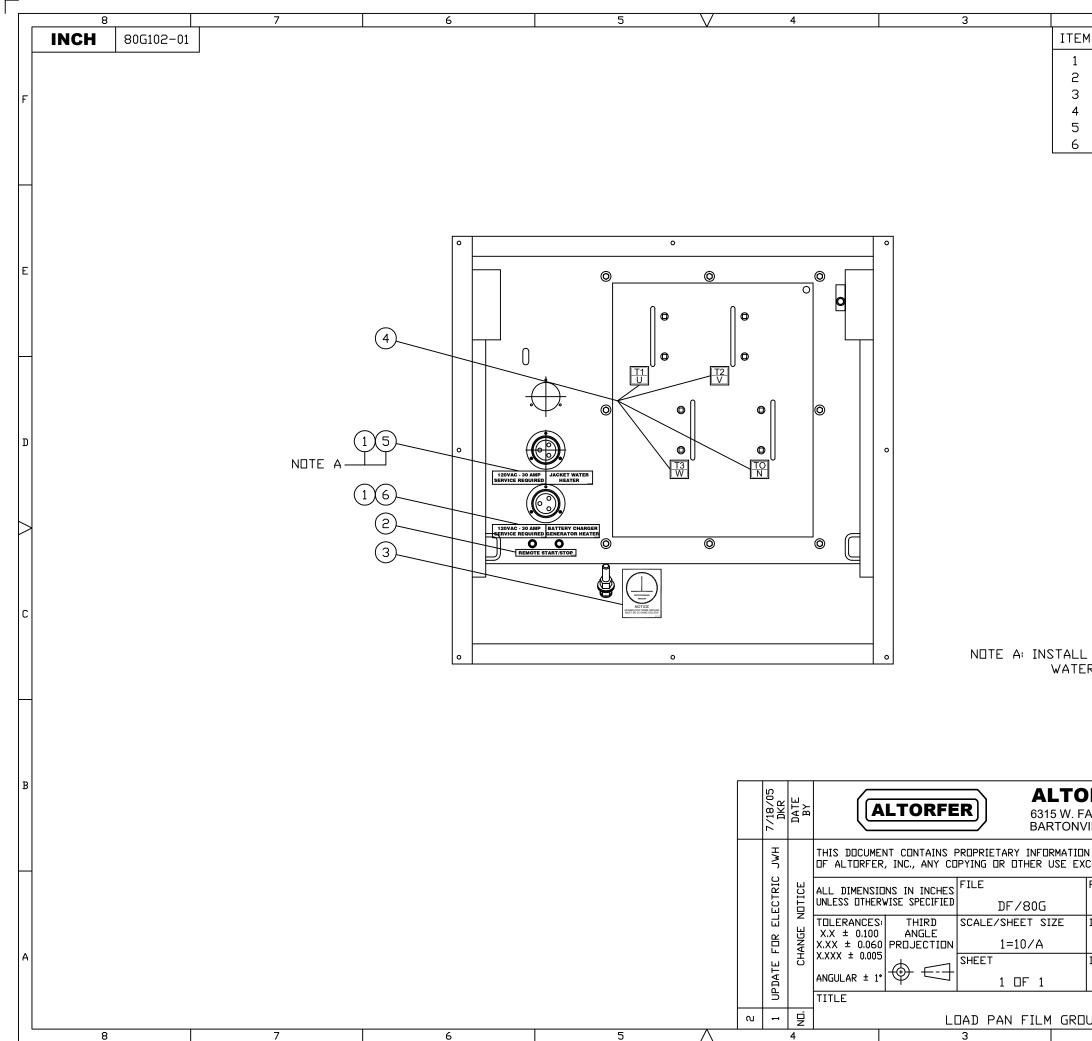

| 2                                |                                                                                                                                                                                                                                     | 1 |
|----------------------------------|-------------------------------------------------------------------------------------------------------------------------------------------------------------------------------------------------------------------------------------|---|
|                                  | ITEM         QTY.         PART ND.         DESCRIPTION           1         1         80G104         INFORMATIONAL FILM           2         1         80G105         INFORMATIONAL FILM                                              |   |
|                                  | 2         1         80G105         INFORMATIONAL FILM           3         1         80G106         INFORMATIONAL FILM           4         1         80G107         INFORMATIONAL FILM                                               |   |
|                                  | 5         3         80G110         INFORMATIONAL         FILM           6         2         80G121         INFORMATIONAL         FILM           7         2         7E-7799         FILM-TRADEMARK                                  |   |
|                                  | 7         2         7E-7799         FILM-TRADEMARK         F           8         2         80C192         14         GA. 38.00 X 79.00         F           9         2         80C193         14         GA. 7.50 X 24.50         F |   |
|                                  | 10         28         30840         PSQ_SMS_14X1_Z_A_KEG           11         28         N1125257         1/4* NEDPRENE_WASHER                                                                                                      |   |
|                                  |                                                                                                                                                                                                                                     |   |
|                                  |                                                                                                                                                                                                                                     |   |
|                                  |                                                                                                                                                                                                                                     |   |
|                                  |                                                                                                                                                                                                                                     |   |
|                                  |                                                                                                                                                                                                                                     |   |
|                                  |                                                                                                                                                                                                                                     |   |
|                                  |                                                                                                                                                                                                                                     |   |
|                                  | VIEW A<br>AT E-6<br>SCALE 4=1                                                                                                                                                                                                       |   |
|                                  |                                                                                                                                                                                                                                     |   |
|                                  |                                                                                                                                                                                                                                     |   |
|                                  |                                                                                                                                                                                                                                     |   |
|                                  |                                                                                                                                                                                                                                     |   |
|                                  |                                                                                                                                                                                                                                     |   |
|                                  |                                                                                                                                                                                                                                     |   |
|                                  | VIEW B<br>AT E-5                                                                                                                                                                                                                    |   |
|                                  | SCALE 4=1                                                                                                                                                                                                                           |   |
|                                  |                                                                                                                                                                                                                                     |   |
| (1                               |                                                                                                                                                                                                                                     |   |
|                                  | ACCESS LADDER AND<br>STABILIZER JACKS INSIDE                                                                                                                                                                                        |   |
|                                  |                                                                                                                                                                                                                                     |   |
|                                  |                                                                                                                                                                                                                                     |   |
|                                  | VIEW C<br>AT E-2                                                                                                                                                                                                                    |   |
|                                  | SCALE 4=1                                                                                                                                                                                                                           |   |
|                                  |                                                                                                                                                                                                                                     |   |
|                                  |                                                                                                                                                                                                                                     |   |
| VIEW E (2<br>AT B-6<br>SCALE 4=1 | LUBE OIL AND<br>COOLANT DRAINS INSIDE                                                                                                                                                                                               |   |
|                                  |                                                                                                                                                                                                                                     |   |
|                                  |                                                                                                                                                                                                                                     |   |
|                                  | VIEW D                                                                                                                                                                                                                              |   |
|                                  | AT E-2<br>SCALE 4=1                                                                                                                                                                                                                 |   |
|                                  | ALTORFER POWER SYSTEMS<br>6315 W. FAUBER RD. PHONE (309) 697-1234                                                                                                                                                                   |   |
|                                  | BARTONVILLE, IL 61607 FAX (309) 282-7546<br>RY INFORMATION OF ALTORFER, INC. WITHOUT THE WRITTEN PERMISSION<br>. DTHER USE EXCEPT THAT FOR WHICH IT WAS INTENDED IS PROHIBITED                                                      |   |
|                                  | PRDJECT REFERENCE A                                                                                                                                                                                                                 |   |
| U TOLERANCESI THIRD SCALE/S      | F/80G         APS800           IHEET SIZE         DRAWN BY         QUOTE NUMBER           =20/D         J. OLTMAN                                                                                                                   |   |
|                                  | DATE VORK ORDER NUMBER                                                                                                                                                                                                              |   |
|                                  | DRAWING NUMBER                                                                                                                                                                                                                      |   |
| 2                                | 1                                                                                                                                                                                                                                   | , |