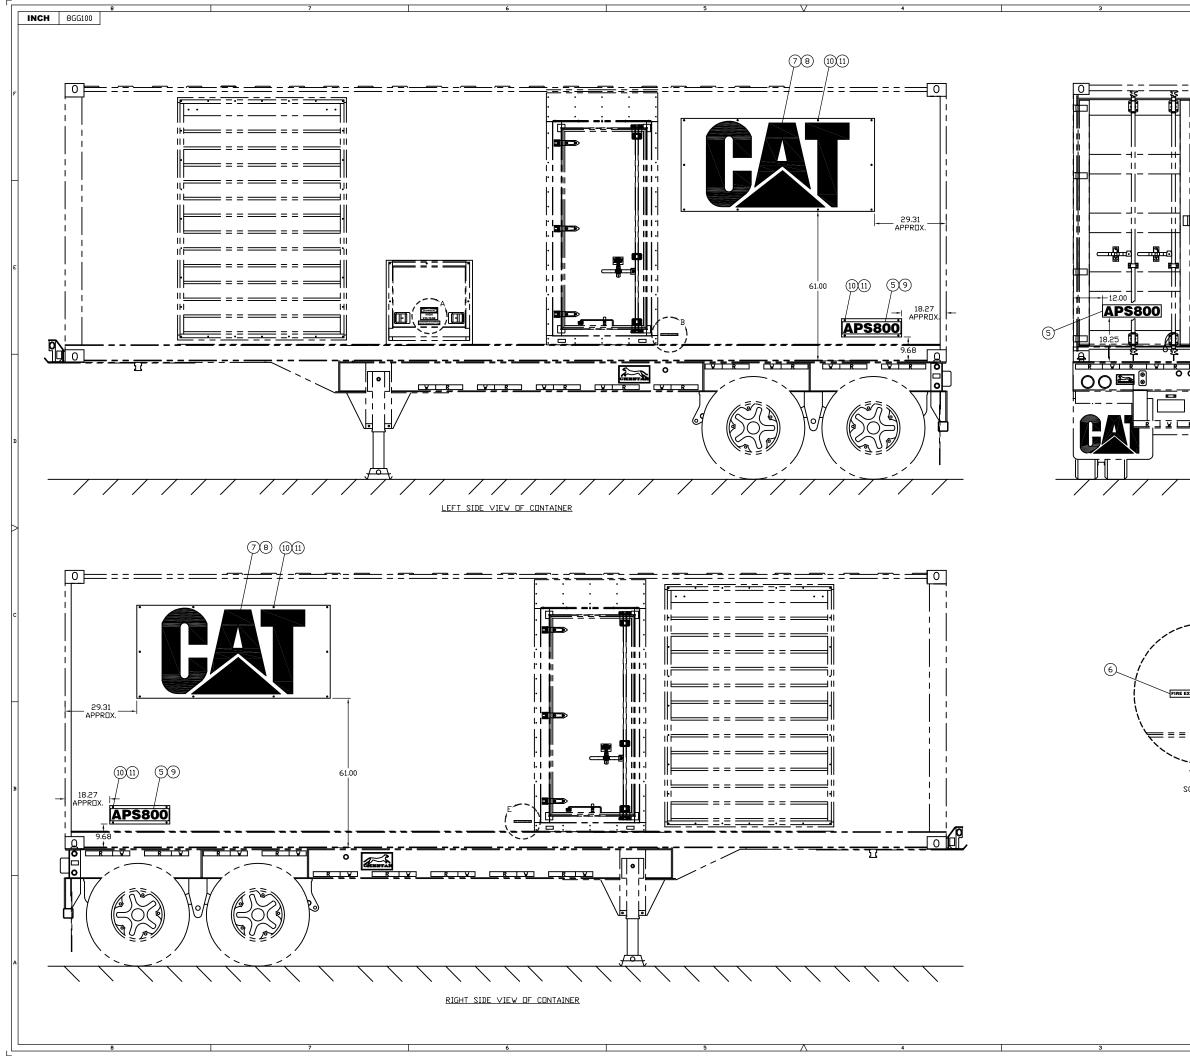

| 2                                |                                                                                                                                                                                                                                     | 1 |
|----------------------------------|-------------------------------------------------------------------------------------------------------------------------------------------------------------------------------------------------------------------------------------|---|
|                                  | ITEM         QTY.         PART ND.         DESCRIPTION           1         1         80G104         INFORMATIONAL FILM           2         1         80G105         INFORMATIONAL FILM                                              |   |
|                                  | 2         1         80G105         INFORMATIONAL FILM           3         1         80G106         INFORMATIONAL FILM           4         1         80G107         INFORMATIONAL FILM                                               |   |
|                                  | 5         3         80G110         INFORMATIONAL         FILM           6         2         80G121         INFORMATIONAL         FILM           7         2         7E-7799         FILM-TRADEMARK                                  |   |
|                                  | 7         2         7E-7799         FILM-TRADEMARK         F           8         2         80C192         14         GA. 38.00 X 79.00         F           9         2         80C193         14         GA. 7.50 X 24.50         F |   |
|                                  | 10         28         30840         PSQ_SMS_14X1_Z_A_KEG           11         28         N1125257         1/4* NEDPRENE_WASHER                                                                                                      |   |
|                                  |                                                                                                                                                                                                                                     |   |
|                                  |                                                                                                                                                                                                                                     |   |
|                                  |                                                                                                                                                                                                                                     |   |
|                                  |                                                                                                                                                                                                                                     |   |
|                                  |                                                                                                                                                                                                                                     |   |
|                                  |                                                                                                                                                                                                                                     |   |
|                                  |                                                                                                                                                                                                                                     |   |
|                                  | VIEW A<br>AT E-6<br>SCALE 4=1                                                                                                                                                                                                       |   |
|                                  |                                                                                                                                                                                                                                     |   |
|                                  |                                                                                                                                                                                                                                     |   |
|                                  |                                                                                                                                                                                                                                     |   |
|                                  |                                                                                                                                                                                                                                     |   |
|                                  |                                                                                                                                                                                                                                     |   |
|                                  |                                                                                                                                                                                                                                     |   |
|                                  | VIEW B<br>AT E-5                                                                                                                                                                                                                    |   |
|                                  | SCALE 4=1                                                                                                                                                                                                                           |   |
|                                  |                                                                                                                                                                                                                                     |   |
| (1                               |                                                                                                                                                                                                                                     |   |
|                                  | ACCESS LADDER AND<br>STABILIZER JACKS INSIDE                                                                                                                                                                                        |   |
|                                  |                                                                                                                                                                                                                                     |   |
|                                  |                                                                                                                                                                                                                                     |   |
|                                  | VIEW C<br>AT E-2                                                                                                                                                                                                                    |   |
|                                  | SCALE 4=1                                                                                                                                                                                                                           |   |
|                                  |                                                                                                                                                                                                                                     |   |
|                                  |                                                                                                                                                                                                                                     |   |
| VIEW E (2<br>AT B-6<br>SCALE 4=1 | LUBE OIL AND<br>COOLANT DRAINS INSIDE                                                                                                                                                                                               |   |
|                                  |                                                                                                                                                                                                                                     |   |
|                                  |                                                                                                                                                                                                                                     |   |
|                                  | VIEW D                                                                                                                                                                                                                              |   |
|                                  | AT E-2<br>SCALE 4=1                                                                                                                                                                                                                 |   |
|                                  | ALTORFER POWER SYSTEMS<br>6315 W. FAUBER RD. PHONE (309) 697-1234                                                                                                                                                                   |   |
|                                  | BARTONVILLE, IL 61607 FAX (309) 282-7546<br>RY INFORMATION OF ALTORFER, INC. WITHOUT THE WRITTEN PERMISSION<br>. DTHER USE EXCEPT THAT FOR WHICH IT WAS INTENDED IS PROHIBITED                                                      |   |
|                                  | PRDJECT REFERENCE A                                                                                                                                                                                                                 |   |
| U TOLERANCESI THIRD SCALE/S      | F/80G         APS800           IHEET SIZE         DRAWN BY         QUOTE NUMBER           =20/D         J. OLTMAN                                                                                                                   |   |
|                                  | DATE VORK ORDER NUMBER                                                                                                                                                                                                              |   |
|                                  | DRAWING NUMBER                                                                                                                                                                                                                      |   |
| 2                                | 1                                                                                                                                                                                                                                   | , |