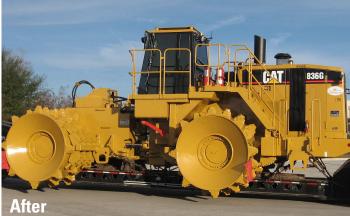

# CAT® Certified REBUILDS

The two best investments in heavy equipment: Cat® machines and Cat Certified Rebuilds

ALTORFER CAT

www.altorfer.com

### extend the life of your cat machine.

A Cat® machine is the best investment in productivity you can make and there is a way to improve it - a Cat Certified Rebuild. When most competitive models would require replacement, Cat equipment can be rebuilt to deliver a costeffective "second life." Cat machines are "built to be rebuilt."

#### **COMPLETE CERTIFIED REBUILD (CCR)**

- Complete rebuild process certified by Cat®
- Altorfer Cat rebuilds machines to like new condition get a second life out of your equipment
- 7,000 new, reman or reconditioned parts including replacement of parts such as harnesses, sensors, gauges, etc.
- Critical engineering updates incorporated
- Expected to perform like a new machine
- New in appearance fresh paint and decals
- New machine serial number
- Extended Powertrain and Hydraulic protection available upon request.
- Product Link hardware and access to VisionLink included
- Special financing and flexible payment terms available via Cat Financial Commercial Account
- Genuine Cat Parts