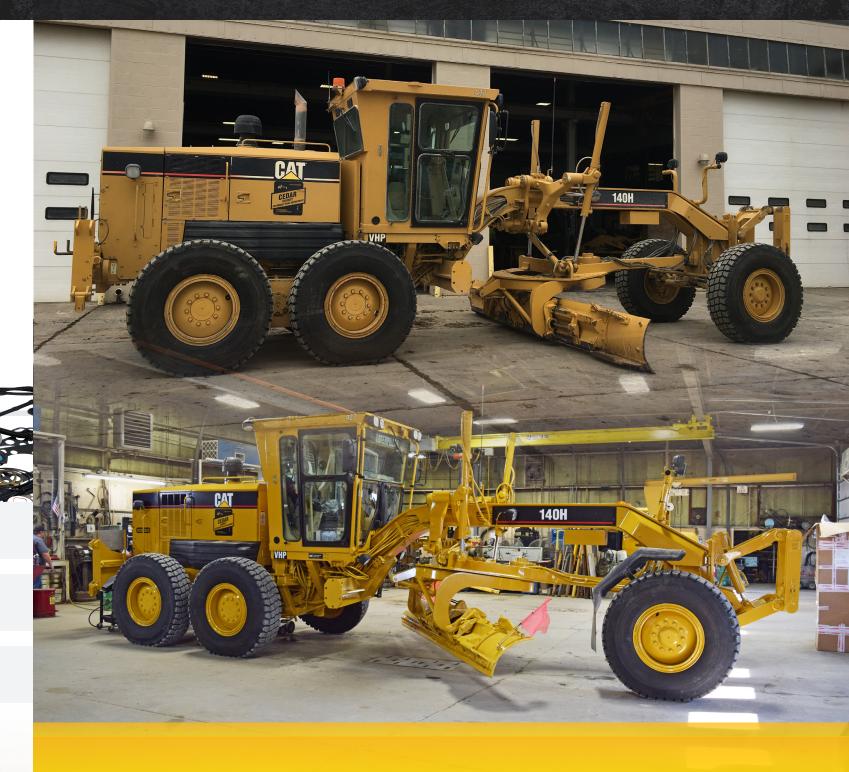

### extend the life of your cat machine.

A Cat® machine is the best investment in productivity you can make and there is a way to improve it - a Cat Certified Rebuild. When most competitive models would require replacement, Cat equipment can be rebuilt to deliver a costeffective "second life." Cat machines are "built to be rebuilt."

The extensive Cat Certified Rebuild program incorporates the very latest critical engineering updates into your machine at a fraction of the cost of buying new. After a thorough evaluation, including more than 350 tests, and inspections, and the automatic replacement of approximately 7,000 parts, you get a like new machine and warranty. As you'd expect, our quality standards are just as stringent the second time around - because only trained dealer service professionals and only Genuine Cat Parts are used to complete a **Cat Certified Rebuild**.

#### **COMPLETE CERTIFIED REBUILD (CCR)**

- Complete rebuild process certified by Cat®
- Altorfer Cat rebuilds machines to like new condition get a second life out of your equipment
- 7,000 new, reman or reconditioned parts including replacement of parts such as harnesses, sensors, gauges, etc.
- Critical engineering updates incorporated
- Expected to perform like a new machine
- New in appearance fresh paint and decals
- New machine serial number
- Extended Powertrain and Hydraulic protection available upon request.
- Product Link hardware and access to VisionLink included
- Special financing and flexible payment terms available via Cat Financial Commercial Account
- Genuine Cat Parts