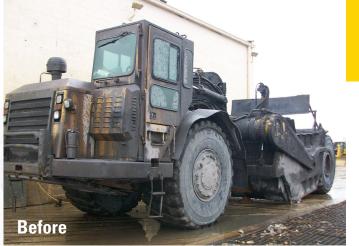

### extend the life of your cat machine.

A Cat® machine is the best investment in productivity you can make and there is a way to improve it - a Cat Certified Rebuild. When most competitive models would require replacement, Cat equipment can be rebuilt to deliver a costeffective "second life." Cat machines are "built to be rebuilt."

The extensive Cat Certified Rebuild program incorporates the very latest critical engineering updates into your machine at a fraction of the cost of buying new. After a thorough evaluation, including more than 350 tests, and inspections, and the automatic replacement of approximately 7,000 parts, you get a like new machine and warranty. As you'd expect, our quality standards are just as stringent the second time around - because only trained dealer service professionals and only Genuine Cat Parts are used to complete a **Cat Certified Rebuild**.

#### **COMPLETE CERTIFIED REBUILD (CCR)**

- Complete rebuild process certified by Cat®
- Altorfer Cat rebuilds machines to like new condition get a second life out of your equipment
- 7,000 new, reman or reconditioned parts including replacement of parts such as harnesses, sensors, gauges, etc.
- Critical engineering updates incorporated
- Expected to perform like a new machine
- New in appearance fresh paint and decals
- New machine serial number
- Extended Powertrain and Hydraulic protection available upon request.
- Product Link hardware and access to VisionLink included
- Special financing and flexible payment terms available via Cat Financial Commercial Account
- Genuine Cat Parts