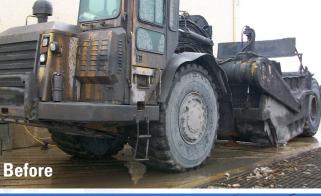

### extend the life of your cat machine.

A Cat® machine is the best investment in productivity you can make and there is a way to improve it - a Cat Certified Rebuild. When most competitive models would require replacement, Cat equipment can be rebuilt to deliver a costeffective "second life." Cat machines are "built to be rebuilt."

The extensive Cat Certified Rebuild program incorporates the very latest critical engineering updates into your machine at a fraction of the cost of buying new. After a thorough evaluation, including more than 350 tests, and inspections, and the automatic replacement of approximately 7,000 parts, you get a like new machine and warranty. As you'd expect, our quality standards are just as stringent the second time around - because only trained dealer service professionals and only Genuine Cat Parts are used to complete a **Cat Certified Rebuild**.

#### **COMPLETE CERTIFIED REBUILD (CCR)**

- Complete rebuild process certified by Cat®
- Altorfer Cat rebuilds machines to like new condition get a second life out of your equipment
- 7,000 new, reman or reconditioned parts including replacement of parts such as harnesses, sensors, gauges, etc.
- Critical engineering updates incorporated
- Expected to perform like a new machine
- New in appearance fresh paint and decals
- New machine serial number
- Extended Powertrain and Hydraulic protection available upon request.
- Product Link hardware and access to VisionLink included
- Special financing and flexible payment terms available via Cat Financial Commercial Account
- Genuine Cat Parts