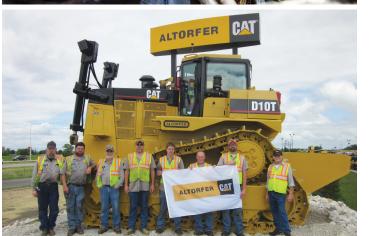

**ALTORFER** 

"We will definitely continue with the CCR and CPT Rebuilds as warranted - truly a value to BMC.

Once a machine has gone though its life-cycle, we send it to Altorfer for a rebuild and basically have a new machine for half the cost. Our operators have been impressed with the performance of the rebuilds when they return to production. Not only from the operational side, but cosmetically as well - almost as if it has just rolled off the factory assembly line."

- Chris Dinsdale, BMC Aggregates

"After the success of our first two rebuilds, it was an easy decision to choose Altorfer for our 988F rebuild.

When our first 988F was getting long in the tooth, we spoke with our Altorfer Parts and Service Sales Rep. about the rebuild program. The price difference between new and factory rebuilt was a big factor in our decision to use the Certified Rebuild Program."

- Dave Coots, Coots Materials Co.

Extending machine life, 2nd life option

SOLUTION

Altorfer Cat offers 3 levels of certified rebuild options

**CHALLENGE** 

Rebuild machine vs. replace and affordability

SOLUTION